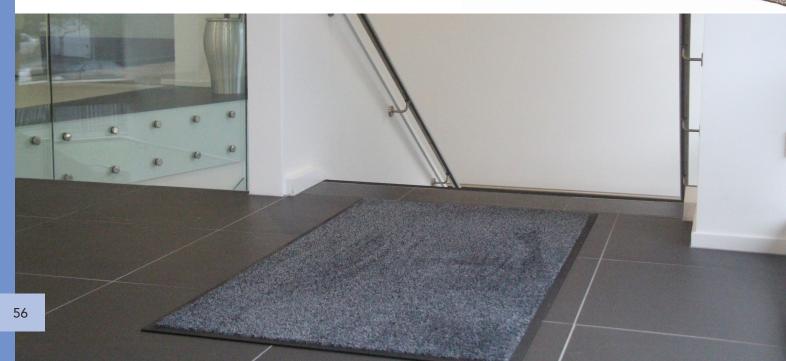

## **FEATURES**

- Ideal for entrances, reception areas, hallways, covering cords, high traffic areas, lino floors
- Completely launderable
- 30% more absorbent than other mats
- Nylon pile solution dyed
- Low profile sits flat without curling
- Nitrile rubber backed with non-skid grippers
- Indoor mat
- Available as Fluoro & Personalised