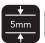

## **CENTURY PILE**

Century Pile mats are made from high-twist nylon yarn, permanently bonded to a 100% nitrile rubber backing. Reinforced edges add strength and keep your mat lying flat for years of trouble-free service. The Century Pile rubber backing also has safety cleats to resist slipping and rucking. Century Pile mats come with a 10-year guarantee against colour loss and loss of pile. They are colour fast under sunlight and through washing. They are also guaranteed to retain at least 90% of their pile fibre throughout their life, provided they are cared for in accordance with the manufacturer's recommendations.

## **FEATURES**

- Ideal for entrances, reception areas, hallways, covering cords, high traffic areas, lino floors
- Completely launderable
- 30% more absorbent than other mats
- Nylon pile solution dyed
- Low profile sits flat without curling
- Nitrile rubber backed with non-skid grippers
- Indoor mat
- Available as Fluoro & Personalised