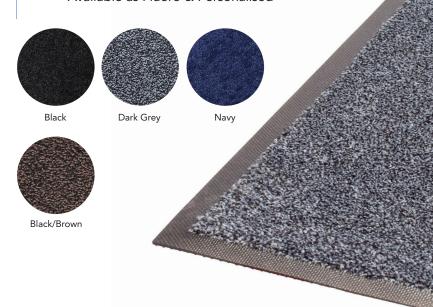

## **CENTURY PILE**

Century Pile mats are made from high-twist nylon yarn, permanently bonded to a 100% nitrile rubber backing. Reinforced edges add strength and keep your mat lying flat for years of trouble-free service. The Century Pile rubber backing also has safety cleats to resist slipping and rucking. Century Pile mats come with a 10-year guarantee against colour loss and loss of pile. They are colour fast under sunlight and through washing. They are also guaranteed to retain at least 90% of their pile fibre throughout their life, provided they are cared for in accordance with the manufacturer's recommendations.

## **FEATURES**

- Ideal for entrances, reception areas, hallways, covering cords, high traffic areas, lino floors
- Completely launderable
- 30% more absorbent than other mats
- Nylon pile solution dyed
- Low profile sits flat without curling
- Nitrile rubber backed with non-skid grippers
- Indoor mat
- Available as Fluoro & Personalised